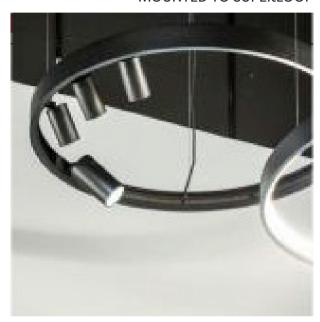

# **TLI-TRM-RD-SP**

RING MOUNTED LENSED ADJUSTABLE SPOTLIGHT MOUNTED TO SUPERLOOP

### INSTALLATION & ACCESSORIES