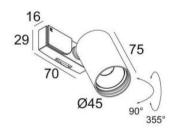

### DATA SHEET

| CODE          | WATT | INPUT VOLTAGE | DIMENSION(mm) | LUMEN(±5%) |
|---------------|------|---------------|---------------|------------|
| TLI-TRM-RD-SP | 8W   | 100-277VAC    | Ø45×75        | 729lm      |