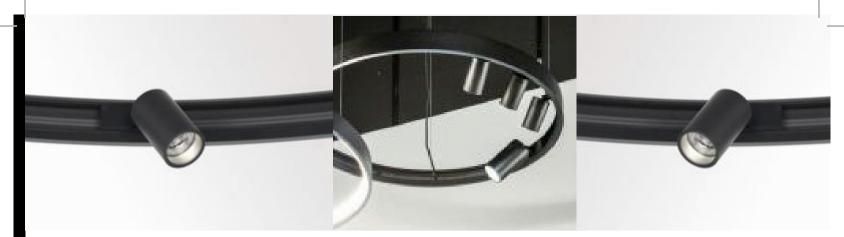

# **TLI-TRM-RD-SP**

RING MOUNTED LENSED ADJUSTABLE SPOTLIGHT MOUNTED TO SUPERLOOP

### TECHNICAL

| Materials of Optics       | -                 |  |  |
|---------------------------|-------------------|--|--|
| Materials of Housing      | Aluminium         |  |  |
| Light Source              | CREE/Osram        |  |  |
| Color Temperature         | 3000K/4000K/5000K |  |  |
| Luminous Efficiency@4000K | 83Lm/W            |  |  |
| CRI                       | >80               |  |  |
| Beam Angle(°)             | 40º/20° lens      |  |  |
| UGR                       | -                 |  |  |
| Lifetime(hr)              | 40,000h           |  |  |
| Product Finishing         | Black             |  |  |

### DATA SHEET

| CODE          | WATT | INPUT VOLTAGE | DIMENSION(mm) | LUMEN(±5%) |
|---------------|------|---------------|---------------|------------|
| TLI-TRM-RD-SP | 8W   | 100-277VAC    | Ø45×75        | 729lm      |